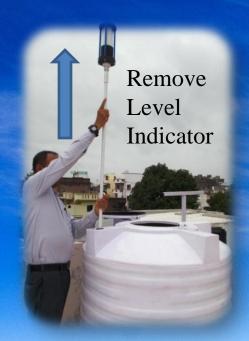

#### Overhead

## Simple to Calibrate

Check zero level on Indicator, If needed makeup sensing liquid.

**Calibration Completed** 

Reinsert and fit on the Tank