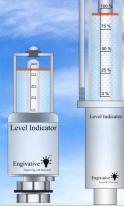

- The Level Indicator may be located at user convenient visibility point.
- Display height may be scale down or scale up.
- No corrosion because no direct process fluid contract
- No or very low moving parts, gives better life.





Manufactured By.

PRAYOSHA INNOVATIVE



## Important Features Continue

- Re calibration simple, just empty the tank, check zero level in indicator and fill tank again.
- Fit and forget design.
- Manufactured as per specific tank capacity and depth of tank.
- Works on non pressure as well as pressure vessels / tanks but both applications are having design difference.
- May be installed with isolation valve for more safety in case of dangerous chemicals.
- No insulation needed on its surfaces for cold or hot application.
- Registered Design & Patent Applied.









# Thank you

Manufactured By.

### PRAYOSHA INNOVATIVE

www.prayoshainnovative.com, www.engivative.com info@prayoshainnovative.com