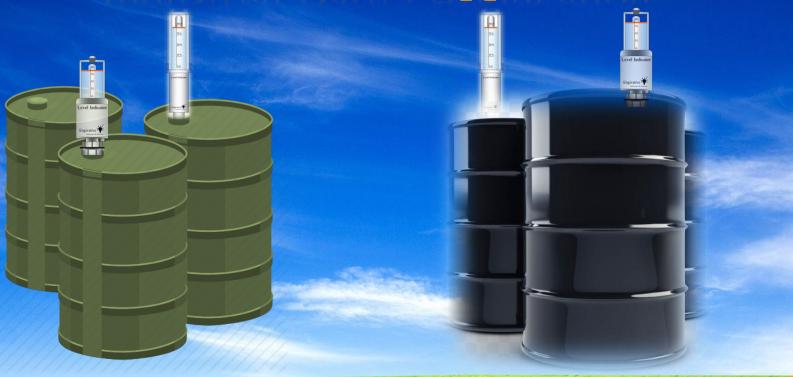

# PRAYOSHA INNOVATIVE

The House of Innovative Products

**Presents** 

Tank Liquid Level Indicators





PRAYOSHA INNOVATIVE



# A New Concept of Operation









#### Overhead

## **Applications**









Industrial Application Pressure Atmospheric Vessels Pressure **Storage Tanks** 





## Industrial Portable Application











#### **Domestic Installation**



Indicator by **Tightening** Nuts



thread fit sensing pipe

Ready to **Display** Level



**Pour Sensing** liquid and Fill the Tank





## Simple to Calibrate



Check zero level on Indicator, If needed makeup sensing liquid.

**Calibration Completed** 



Reinsert and fit on the Tank





## Industrial Barrel Application







#### **Industrial Installation**

- ✓ Select Suitable Nozzle on top dish of the Tank.
- ✓ Insert & Assemble Sensing deep Pipe in Tank.
- ✓ Install Level Indicator on top of Sensing pipe.
- ✓ Pour sensing liquid in the Indicator till zero marking on scale.
- ✓ Fill the tank with liquid.
- ✓ View the level on Engivative Level Indicator.





#### Best Suitable for

- o Big and deep under ground water storage tanks for town water supply
- Overhead water tanks for town water supply
- o Chemicals & fire water main storage tanks
- o Chemicals day and process tanks
- Domestic plastic and RCC water storage tanks
- Machinery gearbox & oil sump
- Diesel and other petroleum storage tanks
- o Pressurized industrial liquid storage application
- o Food grade liquid storage application







Manuf