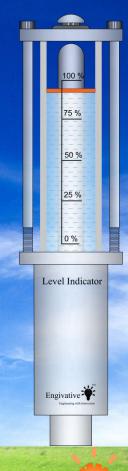

## Simple to Calibrate

Check zero level on Indicator, If needed makeup sensing liquid.

**Calibration Completed** 

Reinsert and fit on the Tank

#### **Industrial Installation**

- ✓ Select Suitable Nozzle on top dish of the Tank.
- ✓ Insert & Assemble Sensing deep Pipe in Tank.
- ✓ Install Level Indicator on top of Sensing pipe.
- ✓ Pour sensing liquid in the Indicator till zero marking on scale.
- ✓ Fill the tank with liquid.
- ✓ View the level on Engivative Level Indicator.