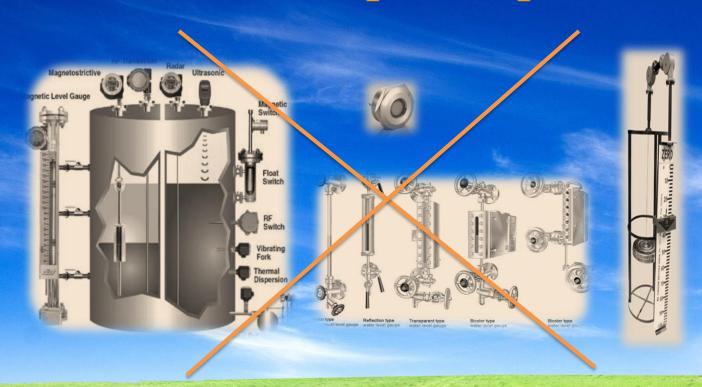

#### Best Suitable for

- o Big and deep under ground water storage tanks for town water supply
- Overhead water tanks for town water supply
- o Chemicals & fire water main storage tanks
- o Chemicals day and process tanks
- Domestic plastic and RCC water storage tanks
- Machinery gearbox & oil sump
- Diesel and other petroleum storage tanks
- o Pressurized industrial liquid storage application
- o Food grade liquid storage application