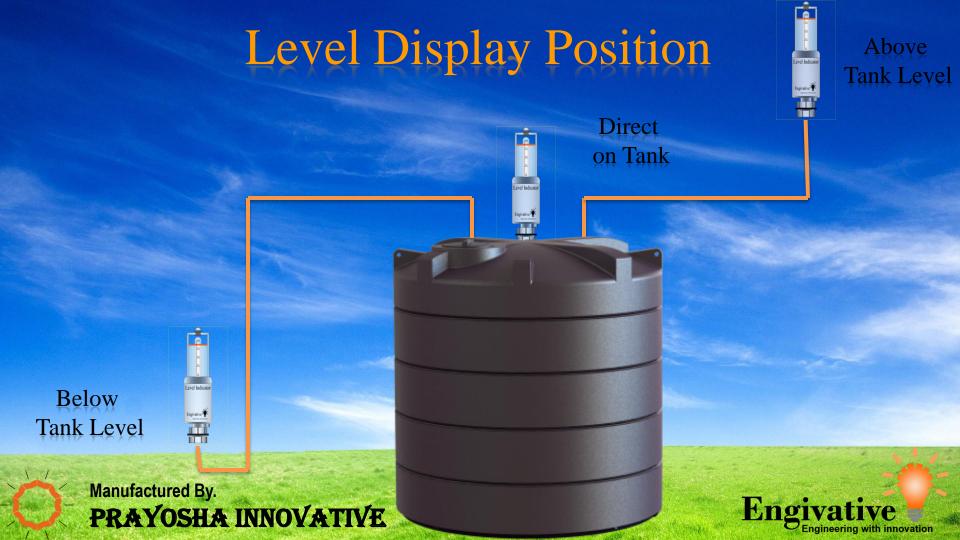

#### Overhead

## Important Features

- Works without Electricity.
- Indirect vision, hence more safe for hazards chemicals.
- No holes in liquid side walls of tank hence no leakage possibilities.
- Easy Installation with minimum components.
- Simple to Install.
- Best suitable for most of clear non volatile liquids and normal, medium or low temperature application.
- The Level Indicator may be located at user convenient visibility point.
- Display height may be scale down or scale up.
- No corrosion because no direct process fluid contract
- No or very low moving parts, gives better life.