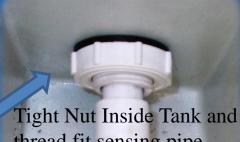

#### **Domestic Installation**

Indicator by **Tightening** Nuts

thread fit sensing pipe

Ready to **Display** Level

**Pour Sensing** liquid and Fill the Tank