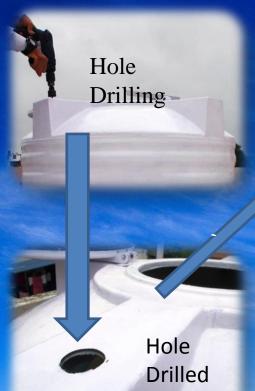

#### **Industrial Installation**

- ✓ Select Suitable Nozzle on top dish of the Tank.
- ✓ Insert & Assemble Sensing deep Pipe in Tank.
- ✓ Install Level Indicator on top of Sensing pipe.
- ✓ Pour sensing liquid in the Indicator till zero marking on scale.
- ✓ Fill the tank with liquid.
- ✓ View the level on Engivative Level Indicator.