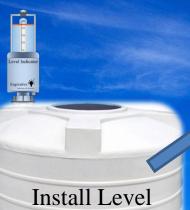

#### **Domestic Installation**

Indicator by **Tightening** Nuts

thread fit sensing pipe

Ready to **Display** Level

**Pour Sensing** liquid and Fill the Tank

#### **Industrial Installation**

- ✓ Select Suitable Nozzle on top dish of the Tank.
- ✓ Insert & Assemble Sensing deep Pipe in Tank.
- ✓ Install Level Indicator on top of Sensing pipe.
- ✓ Pour sensing liquid in the Indicator till zero marking on scale.
- ✓ Fill the tank with liquid.
- ✓ View the level on Engivative Level Indicator.